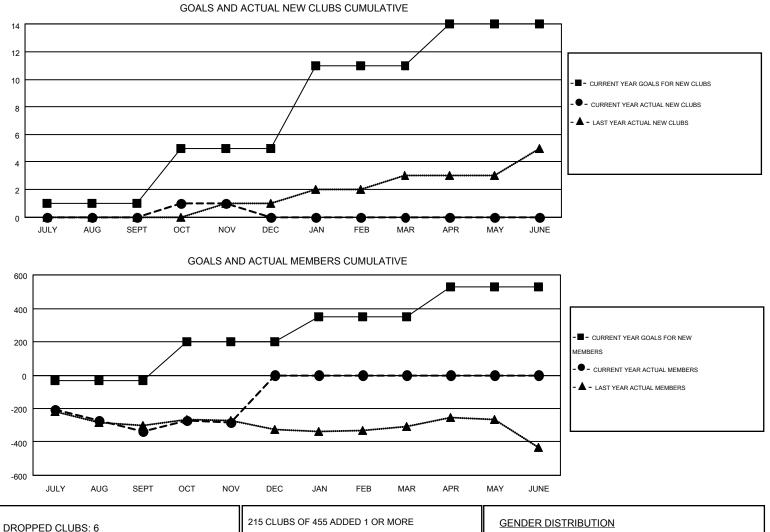

|                       |                  | Clubs     |                  |                       |               |                    | Members                                |                    |                  |
|-----------------------|------------------|-----------|------------------|-----------------------|---------------|--------------------|----------------------------------------|--------------------|------------------|
| RESULTS FOR 2014-2015 |                  |           |                  | RESULTS FOR 2014-2015 |               |                    |                                        |                    |                  |
| QUARTER               | NEW CLUB<br>GOAL | NEW CLUBS | DROPPED<br>CLUBS | NET<br>GAIN/LOSS      | QUARTER       | NEW MEMBER<br>GOAL | CHARTER AND<br>NEW<br>MEMBERS<br>ADDED | DROPPED<br>MEMBERS | NET<br>GAIN/LOSS |
| JULY/AUG/SEPT         | 1                | 0         | 5                | -5                    | JULY/AUG/SEPT | -30                | 225                                    | 561                | -336             |
| OCT/NOV/DEC           | 4                | 1         | 1                | 0                     | OCT/NOV/DEC   | 228                | 298                                    | 246                | 52               |
| JAN/FEB/MAR           | 6                | 0         | 0                | 0                     | JAN/FEB/MAR   | 152                | 0                                      | 0                  | 0                |
| APR/MAY/JUNE          | 3                | 0         | 0                | 0                     | APR/MAY/JUNE  | 177                | 0                                      | 0                  | 0                |

| DROPPED CLUBS: 6 |        | 215 CLUBS OF 455 ADDED 1 OR MORE                  | GENDER DISTRIBUTION |                |            |
|------------------|--------|---------------------------------------------------|---------------------|----------------|------------|
|                  |        | NEW MEMBERS                                       | MALE                | 8,013 (65.85%) |            |
| DROPPED MEMBERS  |        |                                                   | FEMALE              | 4,156 (34.15%) |            |
| DECEASED         | 87     | CLICK HERE FOR HEALTH                             |                     | _              | 2,433      |
| CLUB CANCELLED   | 0      | ASSESSMENT DATA                                   | FAMILY UNIT MEMBE   | RS             | ,          |
| OTHER            | 720    |                                                   | HEAD OF HOUSEHOL    | 1,196          |            |
| TOTAL            | 807    |                                                   | NON-HEAD OF HOUS    | EHOLD          | 1,237      |
| MDD0191          | © Conv | right 2014 Liona Cluba International All Dights D | ) a a a m ( a d     | D              | and 1 of 1 |